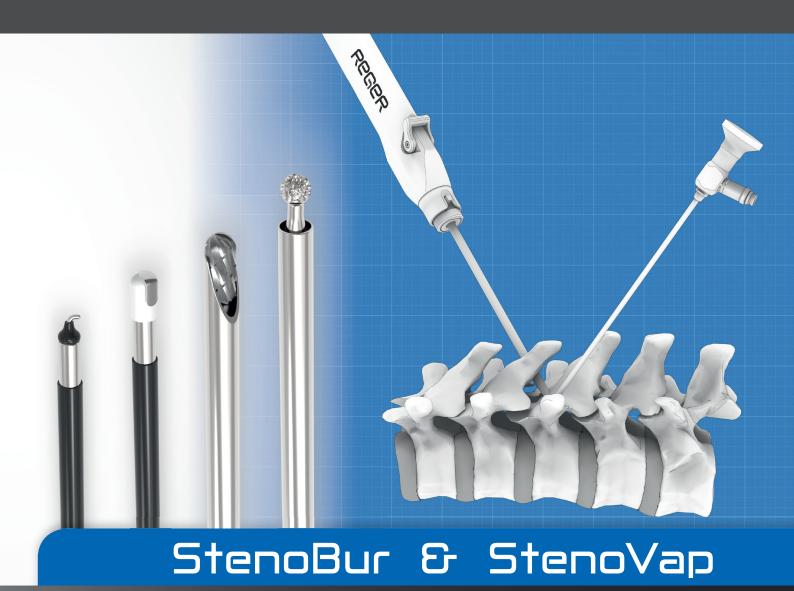

## StenoBur

| Description        | Diamond Round<br>Bur SideGuard | Round Bur<br>SideGuard | Barrel Bur<br>SideGuard | Pit Bull | Wave Cutter | Synovia Cutter |
|--------------------|--------------------------------|------------------------|-------------------------|----------|-------------|----------------|
| Shaver             |                                |                        |                         |          |             |                |
| Tube Diameter [mm] | 5,5                            | 5,5                    | 5,5                     | 4,0      | 4,0         | 4,0            |
| Length [mm]        | 130                            | 130                    | 130                     | 130      | 130         | 130            |

Shavers & Burs compatible with common manufacturers' systems!

REGER Medizintechnik GmbH Gewerbestraße 10 D-78667 Villingendorf Tel +49 741 270 698-0 www.reger-med.de info@reger-med.de