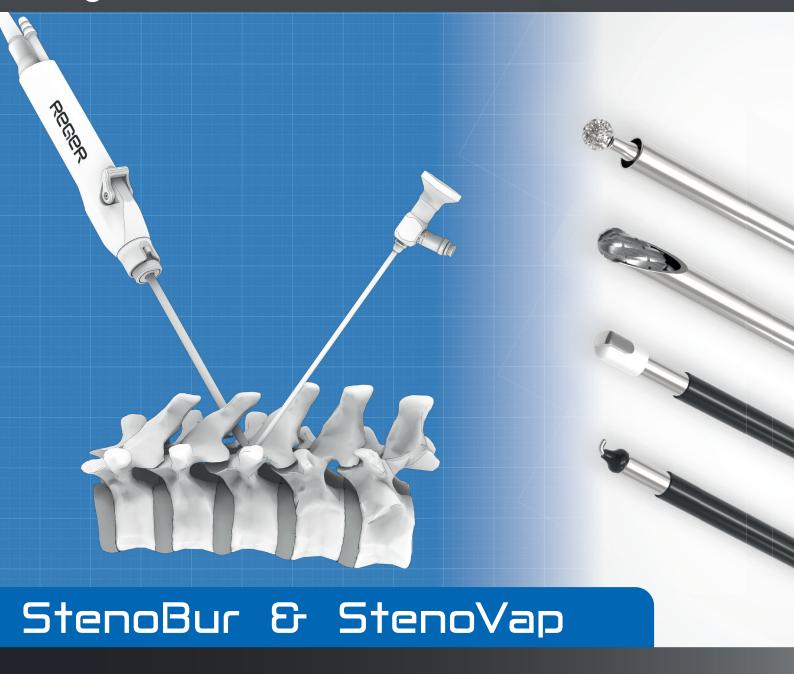

## Shavers, Burs & bipolar RF-Electrodes designed for UBE/BESS

## **REGER Shaver System, Handpiece and Foot Switch**

Single Use and Reusable

Diamond Bur designed for controlled abrasion and bone smoothing!

## StenoBur

| Description        | Diamond Round<br>Bur SideGuard | Round Bur<br>SideGuard | Barrel Bur<br>SideGuard | Pit Bull | Wave Cutter | Synovia Cutter |
|--------------------|--------------------------------|------------------------|-------------------------|----------|-------------|----------------|
| Shaver             |                                |                        |                         |          |             |                |
| Tube Diameter [mm] | 5,5                            | 5,5                    | 5,5                     | 4,0      | 4,0         | 4,0            |
| Length [mm]        | 130                            | 130                    | 130                     | 130      | 130         | 130            |