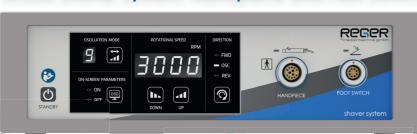

## **REGER Shaver System, Handpiece and Foot Switch**

Single Use and Reusable

Diamond Bur designed for controlled abrasion and bone smoothing!